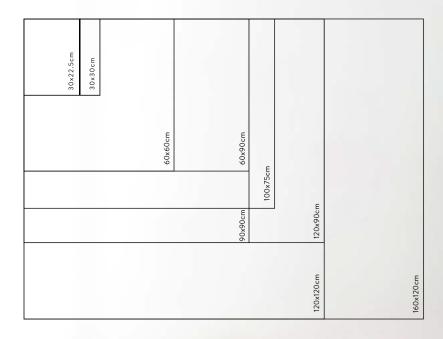

## CANVAS ART PRINTS

## STRETCHED CANVAS

Urban Road's stretched canvas fine art prints are professionally printed on polycotton artist canvas, using archival inks and then stretched and gallery wrapped. This means the image is stretched around a 38mm frame to create a seamless, museum quality finish. All stretched and box framed art prints arrive ready to hang.

## SHADOW BOX FRAMES

We also offer the option to add a shadow box frame to your Urban Road canvas art print. A little different from a traditional framed print, the canvas sits within the box frame with a 5mm gap, creating a sophisticated shadow effect between the frame and the canvas. Our solid timber box frame mouldings are 10mm wide, and 55mm deep, and add approximately 40mm to the length and height of the listed canvas size.