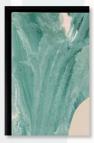

## SHADOW BOX FRAMES

We also offer the option to add a shadow box frame to your Urban Road canvas art print. A little different from a traditional framed print, the canvas sits within the box frame with a 5mm gap, creating a sophisticated shadow effect between the frame and the canvas. Our solid timber box frame mouldings are 10mm wide, and 55mm deep, and add approximately 40mm to the length and height of the listed canvas size.

Stretched Canvas

Black Shadow Box Frame

Oak Shadow Box Frame

Walnut Shadow Box Frame

White Shadow Box Frame