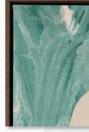

## SHADOW BOX FRAMES

We also offer the option to add a shadow box frame to your Urban Road canvas art print. A little different from a traditional framed print, the canvas sits within the box frame with a 5mm gap, creating a sophisticated shadow effect between the frame and the canvas. Our solid timber box frame mouldings are 10mm wide, and 55mm deep, and add approximately 40mm to the length and height of the listed canvas size.

Stretched Canvas

Black Shadow Box Frame

Oak Shadow Box Frame

Walnut Shadow Box Frame

White Shadow Box Frame