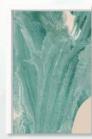

## SHADOW BOX FRAMES

We also offer the option to add a shadow box frame to your Urban Road canvas art print. A little different from a traditional framed print, the canvas sits within the box frame with a 5mm gap, creating a sophisticated shadow effect between the frame and the canvas. Our solid timber box frame mouldings are 10mm wide, and 55mm deep, and add approximately 40mm to the length and height of the listed canvas size.

Stretched Canvas

Black Shadow Box Frame

Oak Shadow Box Frame

Walnut Shadow Box Frame

White Shadow Box Frame