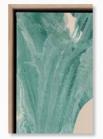

## SHADOW BOX FRAMES

We also offer the option to add a shadow box frame to your Urban Road canvas art print. A little different from a traditional framed print, the canvas sits within the box frame with a 5mm gap, creating a sophisticated shadow effect between the frame and the canvas. Our solid timber box frame mouldings are 10mm wide, and 55mm deep, and add approximately 40mm to the length and height of the listed canvas size.

Stretched Canvas

Black Shadow Box Frame

Oak Shadow Box Frame

Walnut Shadow Box Frame

White Shadow Box Frame