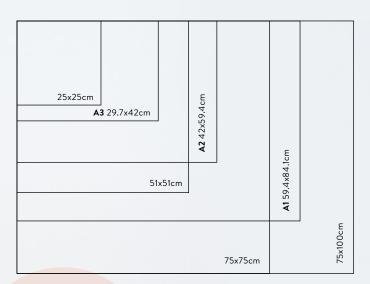

\*750x100CM RECTANGLE and LARGE SQUARE sized prints are only available unframed.

| POSTERS          | UNFRAMED SIZE | FRAMED SIZE   |
|------------------|---------------|---------------|
| A3 RECTANGLE     | 29.7 x 42cm   | 33.7 x 46cm   |
| A2 RECTANGLE     | 42 x 59.4cm   | 46 x 63.4cm   |
| A1 RECTANGLE     | 59.4 x 84.1cm | 63.4 x 88.1cm |
| 75x100 RECTANGLE | 75 x 100cm    | -             |
| SMALL SQUARE     | 25 x 25cm     | 29 x 29cm     |
| MEDIUM SQUARE    | 51 x 51cm     | 55 x 55cm     |
| LARGE SQUARE     | 75 x 75cm     | -             |