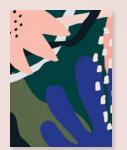

## POSTER PRINTS

Urban Road posters are quality giclee printed using vibrant and fade resistant inks on natural white, matte, ultra smooth, acid free art paper. The frames are made from solid wood with a contemporary finish.

Choose from black, white or raw oak. Premium shatterproof acrylic protects the poster print. Framed posters come complete with ready to hang hardware. Unframed posters arrive rolled in a protective tube.

## CHOOSE FROM UNFRAMED OR FRAMED IN BLACK, WHITE OR RAW OAK.

Poster Print

Black Framed Print

White Framed Print

Raw Oak Framed Print

All of our posters are now available in A3, A2, A1 prints as both framed and unframed, and 75x100cm prints as unframed only.