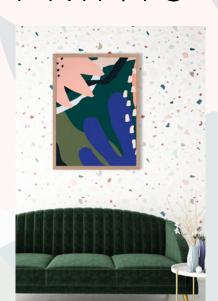

## POSTER PRINTS

Urban Road posters are quality giclee printed using vibrant and fade resistant inks on natural white, matte, ultra smooth, acid free art paper. The frames are made from solid wood with a contemporary finish.

Choose from black, white or raw oak. Premium shatterproof acrylic protects the poster print. Framed posters come complete with ready to hang hardware. Unframed posters arrive rolled in a protective tube.

## CHOOSE FROM UNFRAMED OR FRAMED IN BLACK, WHITE OR RAW OAK.

Poster Print

Black Framed Print

White Framed Print

Raw Oak Framed Print

All of our posters are now available in A3, A2, A1 prints as both framed and unframed, and 75x100cm prints as unframed only.