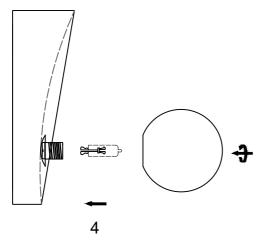

## Installation program

- 1. Fix the wall mounting dash on wall by suitable screws
- 2. Connect the wires in the junction box to the external power cords.
- 3. Push the lampbody on wall and match the dash position, then lock it tightly with screws.
- 4. Take the G9 bulb from the box and install to the holder, then prepare the glass shade to thread it on holder part tightly.