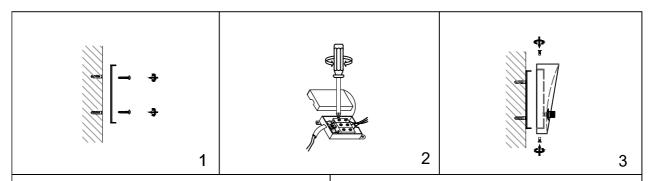

## Installation program

- 1. Fix the wall mounting dash on wall by suitable screws
- 2. Connect the wires in the junction box to the external power cords.
- 3. Push the lampbody on wall and match the dash position, then lock it tightly with screws.
- 4. Take the G9 bulb from the box and install to the holder, then prepare the glass shade to thread it on holder part tightly.