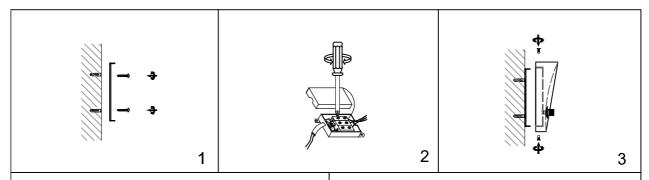

## Installation program

- 1. Fix the wall mounting dash on wall by suitable screws
- 2. Connect the wires in the junction box to the external power cords.
- 3. Push the lampbody on wall and match the dash position, then lock it tightly with screws.
- 4. Take the G9 bulb from the box and install to the holder, then prepare the glass shade to thread it on holder part tightly.