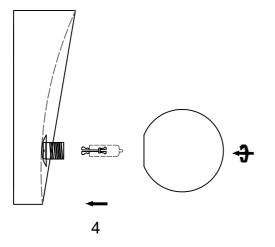

## Installation program

- 1. Fix the wall mounting dash on wall by suitable screws
- 2. Connect the wires in the junction box to the external power cords.
- 3. Push the lampbody on wall and match the dash position, then lock it tightly with screws.
- 4. Take the G9 bulb from the box and install to the holder, then prepare the glass shade to thread it on holder part tightly.