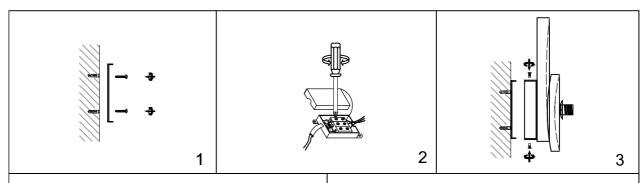

## Installation program

- 1. Fix the wall mounting dash on wall by suitable screws
- 2. Connect the wires in the junction box to the external power cords.
- 3. Push the lampbody on wall and match the dash position, then lock it tightly with screws.
- 4. Take the G9 bulb from the box and install to the holder, then prepare the glass shade to thread it on holder part tightly.