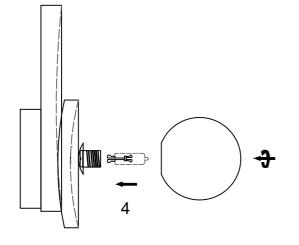

## Installation program

- 1. Fix the wall mounting dash on wall by suitable screws
- 2. Connect the wires in the junction box to the external power cords.
- 3. Push the lampbody on wall and match the dash position, then lock it tightly with screws.
- 4. Take the G9 bulb from the box and install to the holder, then prepare the glass shade to thread it on holder part tightly.