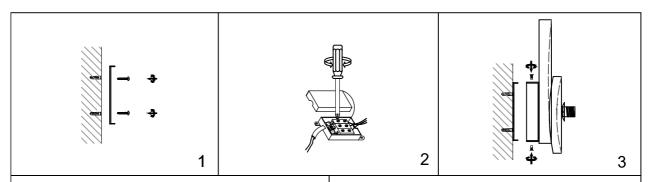

### Installation program

- 1. Fix the wall mounting dash on wall by suitable screws.
- 2. Connect the wires in the junction box to the external power cords.
- 3. Push the lampbody on wall and match the dash position, then lock it tightly with screws.
- 4. Take the G9 bulb from the box and install to the holder, then prepare the glass shade to thread it on holder part tightly.