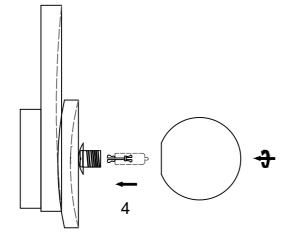

### Installation program

- 1. Fix the wall mounting dash on wall by suitable screws.
- 2. Connect the wires in the junction box to the external power cords.
- 3. Push the lampbody on wall and match the dash position, then lock it tightly with screws.
- 4. Take the G9 bulb from the box and install to the holder, then prepare the glass shade to thread it on holder part tightly.